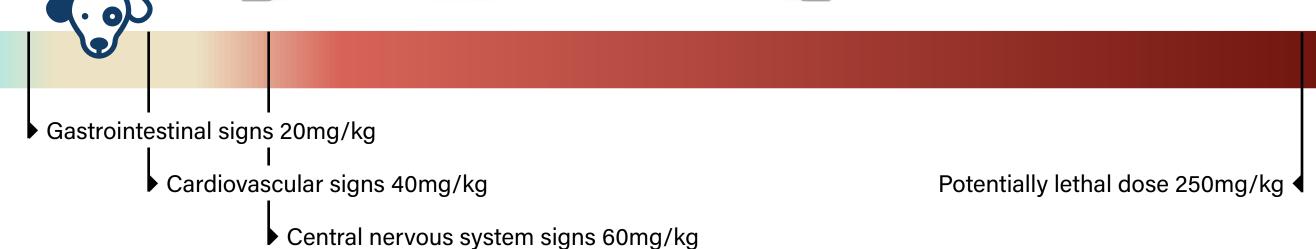

#### **Giant Milk Chocolate Bar**

A 200 gram milk chocolate bar can be toxic for a medium-sized dog (30 lbs) or smaller.

One 7 oz. bar = 200 grams of chocolate