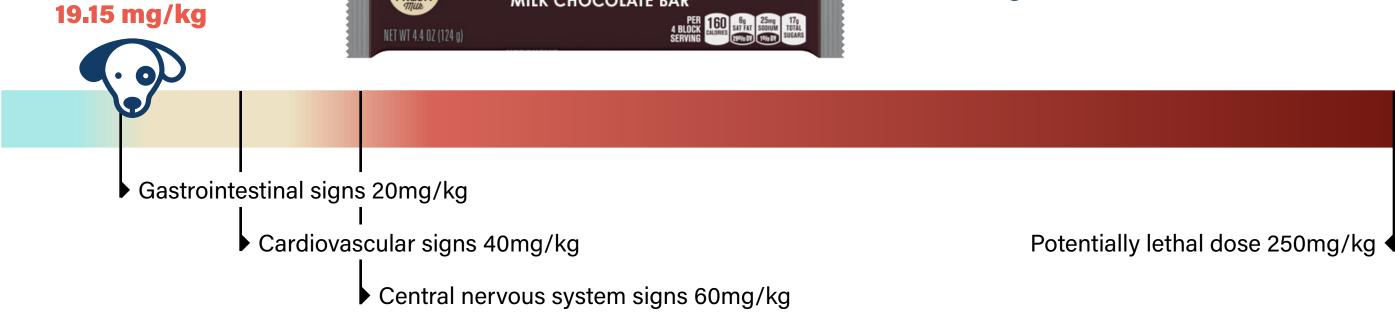

### **Extra Large Milk Chocolate Bar**

One 4.4 oz. bar = 124 grams of chocolate