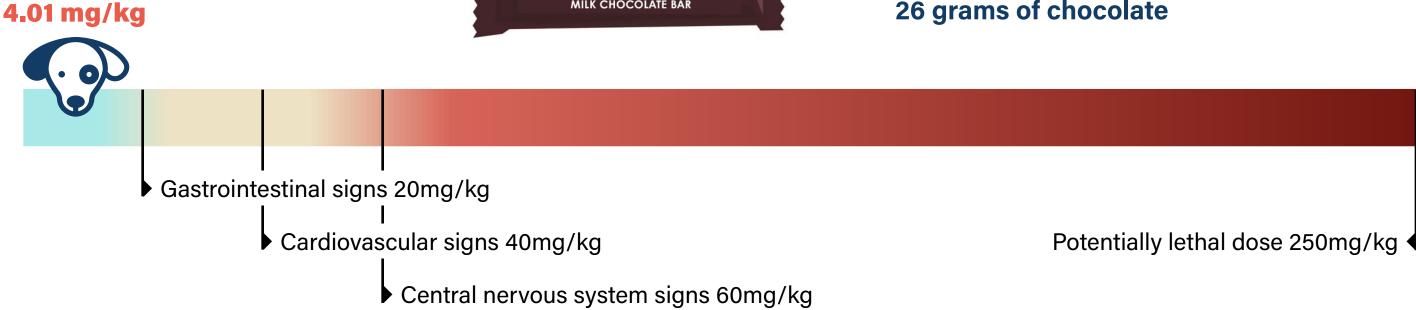

## **Full-Size Milk Chocolate Bar**

One 1.55 oz. bar =

**Snack-Size Milk Chocolate Bar** 2 pieces = 26 grams of chocolate