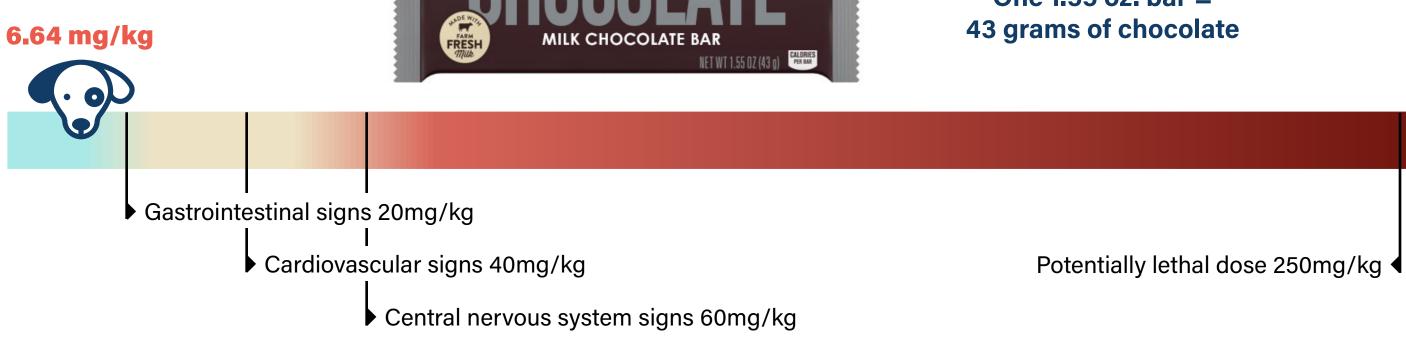

## **Full-Size Milk Chocolate Bar**

One 1.55 oz. bar =

**Snack-Size Milk Chocolate Bar** 2 pieces = 26 grams of chocolate